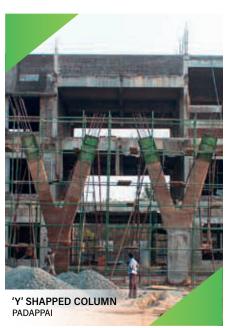

### RETROFITTING

We understand that seismic retrofitting is much more complex than conventional repair or rehabilitation, which is why we carry out a streamlined retrofit analysis with team of experts. The first step is to assess the condition of the structure, and then we evaluate the seismic forces and finally choose the most suitable retrofit strategies and construction.

#### WE ASSIST YOU WITH

- Strength evaluation using NDT
- Repairs
- Rehabilitation
- Seismic retrofitting
- Retrofitting for enhanced loads